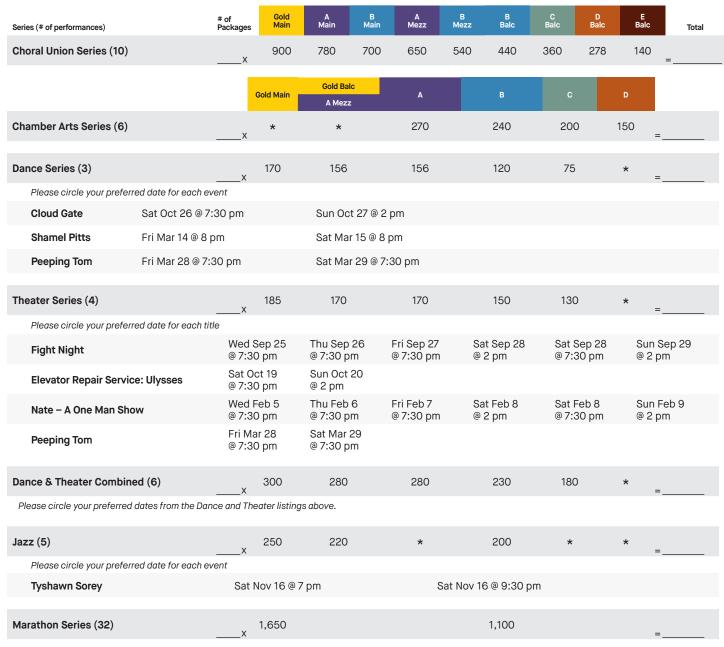

## ORDER FORM

## 1 - FIXED SERIES PACKAGES

Orders must be received by **Friday, September 20, 2024.** Please consult the seating maps on page 40 as you make your selections.

 ${\it Please \ call \ the \ UMS \ Ticket \ Office \ if \ you're \ interested \ in \ this \ option.}$ 

Fixed Series Package Sub-Total = \$\_\_\_\_\_

### 2 - SERIES:YOU & STUDENT SUBSCRIPTION PACKAGES

**SERIES:YOU:** Choose 5 or more events from this listing and take 10% off. Orders must be received by Friday, September 20, 2024, to receive the discount. Individual event prices are guaranteed until Friday, July 26, 2024.

STUDENT PACKAGES: Select 4 or more performances for access to \$20 student seats (\$30 for Berliner Philharmoniker). Seats are assigned by the Patron Services Office. You must present your student ID to pick up your tickets in August.

Are you purchasing a student subscription?

☐ Yes ☐ No

If yes, please only fill out the number of tickets for each event (2 max per event). Your total cost will be \$20 per ticket (\$30 for Berliner Philharmoniker). No additional discounts apply.

<sup>\*</sup>Subscription Packages not available in this price section

| Performance                        | Date, Time (Venue)      | # of<br>Tickets | Gold<br>Main         | A<br>Main | B<br>Main | Gold<br>Balc<br>A<br>Mezz | B<br>Mezz | B<br>Balc | С  | D  | E  | Total |
|------------------------------------|-------------------------|-----------------|----------------------|-----------|-----------|---------------------------|-----------|-----------|----|----|----|-------|
| Fight Night 1                      | Wed 9/25,7:30 pm (P)    | x               | 48                   | *         | *         | *                         | *         | *         | *  | *  | *  | =     |
| Fight Night 2                      | Thu 9/26, 7:30 pm (P)   | x               | 48                   | *         | *         | *                         | *         | *         | *  | *  | *  | =     |
| Fight Night 3                      | Fri 9/27,7:30 pm (P)    | x               | 48                   | *         | *         | *                         | *         | *         | *  | *  | *  | =     |
| Fight Night 4                      | Sat 9/28, 2 pm (P)      | x               | 48                   | *         | *         | *                         | *         | *         | *  | *  | *  | =     |
| Fight Night 5                      | Sat 9/28,7:30 pm (P)    | x               | 48                   | *         | *         | *                         | *         | *         | *  | *  | *  | =     |
| Fight Night 6                      | Sun 9/29, 2 pm (P)      | x               | 48                   | *         | *         | *                         | *         | *         | *  | *  | *  | =     |
| Isata Kanneh-Mason                 | Thu 10/10, 7:30 pm (H2) | x               | 66                   | 60        | 56        | 56                        | 46        | 40        | 34 | 26 | 12 | =     |
| London Philharmonic                | Fri 10/18,7:30 pm (H1)  | х               | 100                  | 90        | 80        | 70                        | 60        | 50        | 40 | 30 | 14 | =     |
| Elevator Repair Service: Ulysses 1 | Sat 10/19,7:30 pm (P)   | х               | 60                   | 56        | *         | 56                        | *         | 46        | 30 | *  | *  | =     |
| Elevator Repair Service: Ulysses 2 | Sun 10/20, 2 pm (P)     | х               | 60                   | 56        | *         | 56                        | *         | 46        | 30 | *  | *  | =     |
| Cloud Gate 1                       | Sat 10/26,7:30 pm (P)   | x               | 75                   | 70        | *         | 70                        | *         | 56        | 34 | *  | *  | =     |
| Cloud Gate 2                       | Sun 10/27, 2 pm (P)     | х               | 75                   | 70        | *         | 70                        |           | 56        | 34 | *  | *  | =     |
| Silkroad Ens / Rhiannon Giddens    | Fri 11/8, 7:30 pm (H2)  | x               | 100                  | 90        | 80        | 70                        | 60        | 50        | 40 | 30 | 14 | =     |
| Escher Quartet                     | Sun 11/10, 4 pm (R)     | x               | *                    | 46        | 40        | *                         | *         | *         | 36 | 24 | *  | =     |
| Tyshawn Sorey Trio 1               | Sat 11/16,7 pm (BL)     | x               | 60 general admission |           |           |                           |           |           |    |    |    |       |
| Tyshawn Sorey Trio 2               | Sat 11/16, 9:30 pm (BL) | x               | 60 general admission |           |           |                           | =         |           |    |    |    |       |
| Berlin Phil 1 / Hilary Hahn        | Sat 11/23, 7:30 pm (H1) | x               | 175                  | 140       | 120       | 100                       | 85        | 60        | 50 | 40 | 30 | =     |
| Berlin Phil 2 / Bruckner           | Sun 11/24, 4 pm (H1)    | x               | 175                  | 140       | 120       | 100                       | 85        | 60        | 50 | 40 | 30 | =     |
| Handel's Messiah 1                 | Sat 12/7, 7:30 pm (H2)  | x               | 38                   | 30        | 26        | 30                        | 26        | 24        | 20 | 16 | 14 | =     |
| Handel's Messiah 2                 | Sun 12/8, 2 pm (H2)     | x               | 38                   | 30        | 26        | 30                        | 26        | 24        | 20 | 16 | 14 | =     |
| Ariel Quartet / Weilerstein        | Thu 12/12,7:30 pm (R)   | x               | *                    | 52        | 48        | *                         | *         | *         | 40 | 32 | *  | =     |
| Joyce DiDonato & King's Return     | Sat 12/14,7:30 pm (H2)  | x               | 66                   | 60        | 56        | 56                        | 46        | 40        | 34 | 26 | 12 | =     |
| Etienne Charles 1                  | Fri 1/17, 7:30 pm (LMT) | х               | *                    | 45        | 35        | 45                        | *         | 35        | *  | *  | *  | =     |
| Etienne Charles 2                  | Sat 1/18, 7:30 pm (LMT) | х               | *                    | 45        | 35        | 45                        | *         | 35        | *  | *  | *  | =     |
| Caroline Shaw & Gabriel Kahane     | Thu 1/23,7:30 pm (R)    | x               | *                    | 46        | 40        | *                         | *         | *         | 36 | 24 | *  | =     |
| Jazz at Lincoln Ctr / W. Marsalis  | Sat 2/1,7:30 pm (H2)    | х               | 70                   | 70        | 60        | 60                        | 50        | 42        | 36 | 26 | 14 | =     |
| Nate - A One Man Show 1            | Wed 2/5,7:30 pm (AMT)   | х               | 40 general admission |           |           |                           |           | =         |    |    |    |       |
| Nate - A One Man Show 2            | Thu 2/6, 7:30 pm (AMT)  | х               | 40 general admission |           |           |                           |           | =         |    |    |    |       |
| Nate - A One Man Show 3            | Fri 2/7,7:30 pm (AMT)   | х               | 40 general admission |           |           |                           |           | =         |    |    |    |       |
| Seong-Jin Cho                      | Fri 2/7,7:30 pm (H2)    | х               | 76                   | 70        | 66        | 66                        | 56        | 50        | 42 | 32 | 12 | =     |
| Nate - A One Man Show 4            | Sat 2/8, 2 pm (AMT)     | х               | 40 general admission |           |           |                           |           | =         |    |    |    |       |
| Nate – A One Man Show 5            | Sat 2/8,7:30 pm (AMT)   | х               | 40 general admission |           |           |                           | =         |           |    |    |    |       |
| Nate - A One Man Show 6            | Sun 2/9, 2 pm (AMT)     | x               | 40 general admission |           |           |                           |           | =         |    |    |    |       |

<sup>\*</sup>Subscription Packages not available in this price section

| Performance                               | Date, Time (Venue)    | # of<br>Tickets | Gold<br>Main | A<br>Main | B<br>Main | Gold<br>Balc<br>A<br>Mezz | B<br>Mezz | B<br>Balc | С  | D  | E  | Total |
|-------------------------------------------|-----------------------|-----------------|--------------|-----------|-----------|---------------------------|-----------|-----------|----|----|----|-------|
| Branford Marsalis Quartet                 | Wed 2/19,7:30 pm (MT) | x               | 66           | 60        | *         | 56                        | *         | 50        | 38 | 26 | *  | =     |
| Branford Marsalis Chamber Project         | Fri 2/21,7:30 pm (R)  | x               | *            | 46        | 40        | *                         | *         | *         | 36 | 24 | *  | =     |
| Third Coast Percussion / Zakir<br>Hussain | Sun 2/23, 4 pm (R)    | x               | *            | 60        | 54        | *                         |           | *         | 44 | 30 | *  | =     |
| La Santa Cecilia / Sonia de los<br>Santos | Sun 3/9, 4 pm (H2)    | x               | 48           | 48        | 36        | 36                        | 24        | *         | *  | *  | 14 | =     |
| Rosamunde Quartet                         | Wed 3/12,7:30 pm (R)  | x               | *            | 52        | 48        | *                         | *         | *         | 40 | 32 | *  | =     |
| Shamel Pitts   Tribe 1                    | Fri 3/14, 8 pm (P)    | x               | 54           | 48        | *         | 48                        | *         | 36        | 26 | *  | *  |       |
| Shamel Pitts   Tribe 2                    | Sat 3/15, 8 pm (P)    | x               | 54           | 48        | *         | 48                        | *         | 36        | 26 | *  | *  | =     |
| Alexander Nevsky                          | Sat 3/22,7:30 pm (H2) | x               | 60           | 54        | 50        | 50                        | 40        | 36        | 32 | 26 | 14 | =     |
| Peeping Tom 1                             | Fri 3/28,7:30 pm (P)  | х               | 60           | 56        | *         | 56                        | *         | 46        | 30 | *  | *  | =     |
| Peeping Tom 2                             | Sat 3/29,7:30 pm (P)  | x               | 60           | 56        | *         | 56                        | *         | 46        | 30 | *  | *  | =     |
| Anne-Sophie Mutter                        | Fri 4/4,7:30 pm (H2)  | х               | 85           | 75        | 70        | 70                        | 60        | 46        | 36 | 26 | 12 | =     |
| Marcel Khalife / Legacy                   | Sat 4/5,7:30 pm (H2)  | x               | 54           | 54        | 48        | 38                        | 28        | *         | *  | *  | 14 | =     |
| Les Arts Florissants / Vivaldi            | Wed 4/9,7:30 pm (H1)  | x               | 76           | 70        | 66        | 66                        | 56        | 50        | 42 | 32 | 14 | =     |
| Kurt Elling Celebrates Weather<br>Report  | Fri 4/11,7:30 pm (MT) | х               | 66           | 60        | *         | 56                        | *         | 50        | 38 | 26 | *  | =     |
| Yunchan Lim                               | Wed 4/23,7:30 pm (H2) | х               | 76           | 70        | 66        | 66                        | 56        | 50        | 42 | 32 | 12 | =     |
| Takács Quartet                            | Thu 4/24, 7:30 pm (R) | х               | *            | 60        | 54        | *                         | *         | *         | 44 | 30 | *  | =     |

| \$<br>Series:You Sub-Total =                                                      |
|-----------------------------------------------------------------------------------|
| \$<br>Less 10% (must purchase at least 5 events) =                                |
| \$<br>2 Series:You Total (please do not round) =                                  |
| \$<br>Student Subscription Total (# of tickets @\$20, or @\$30 for Berlin Phil) = |